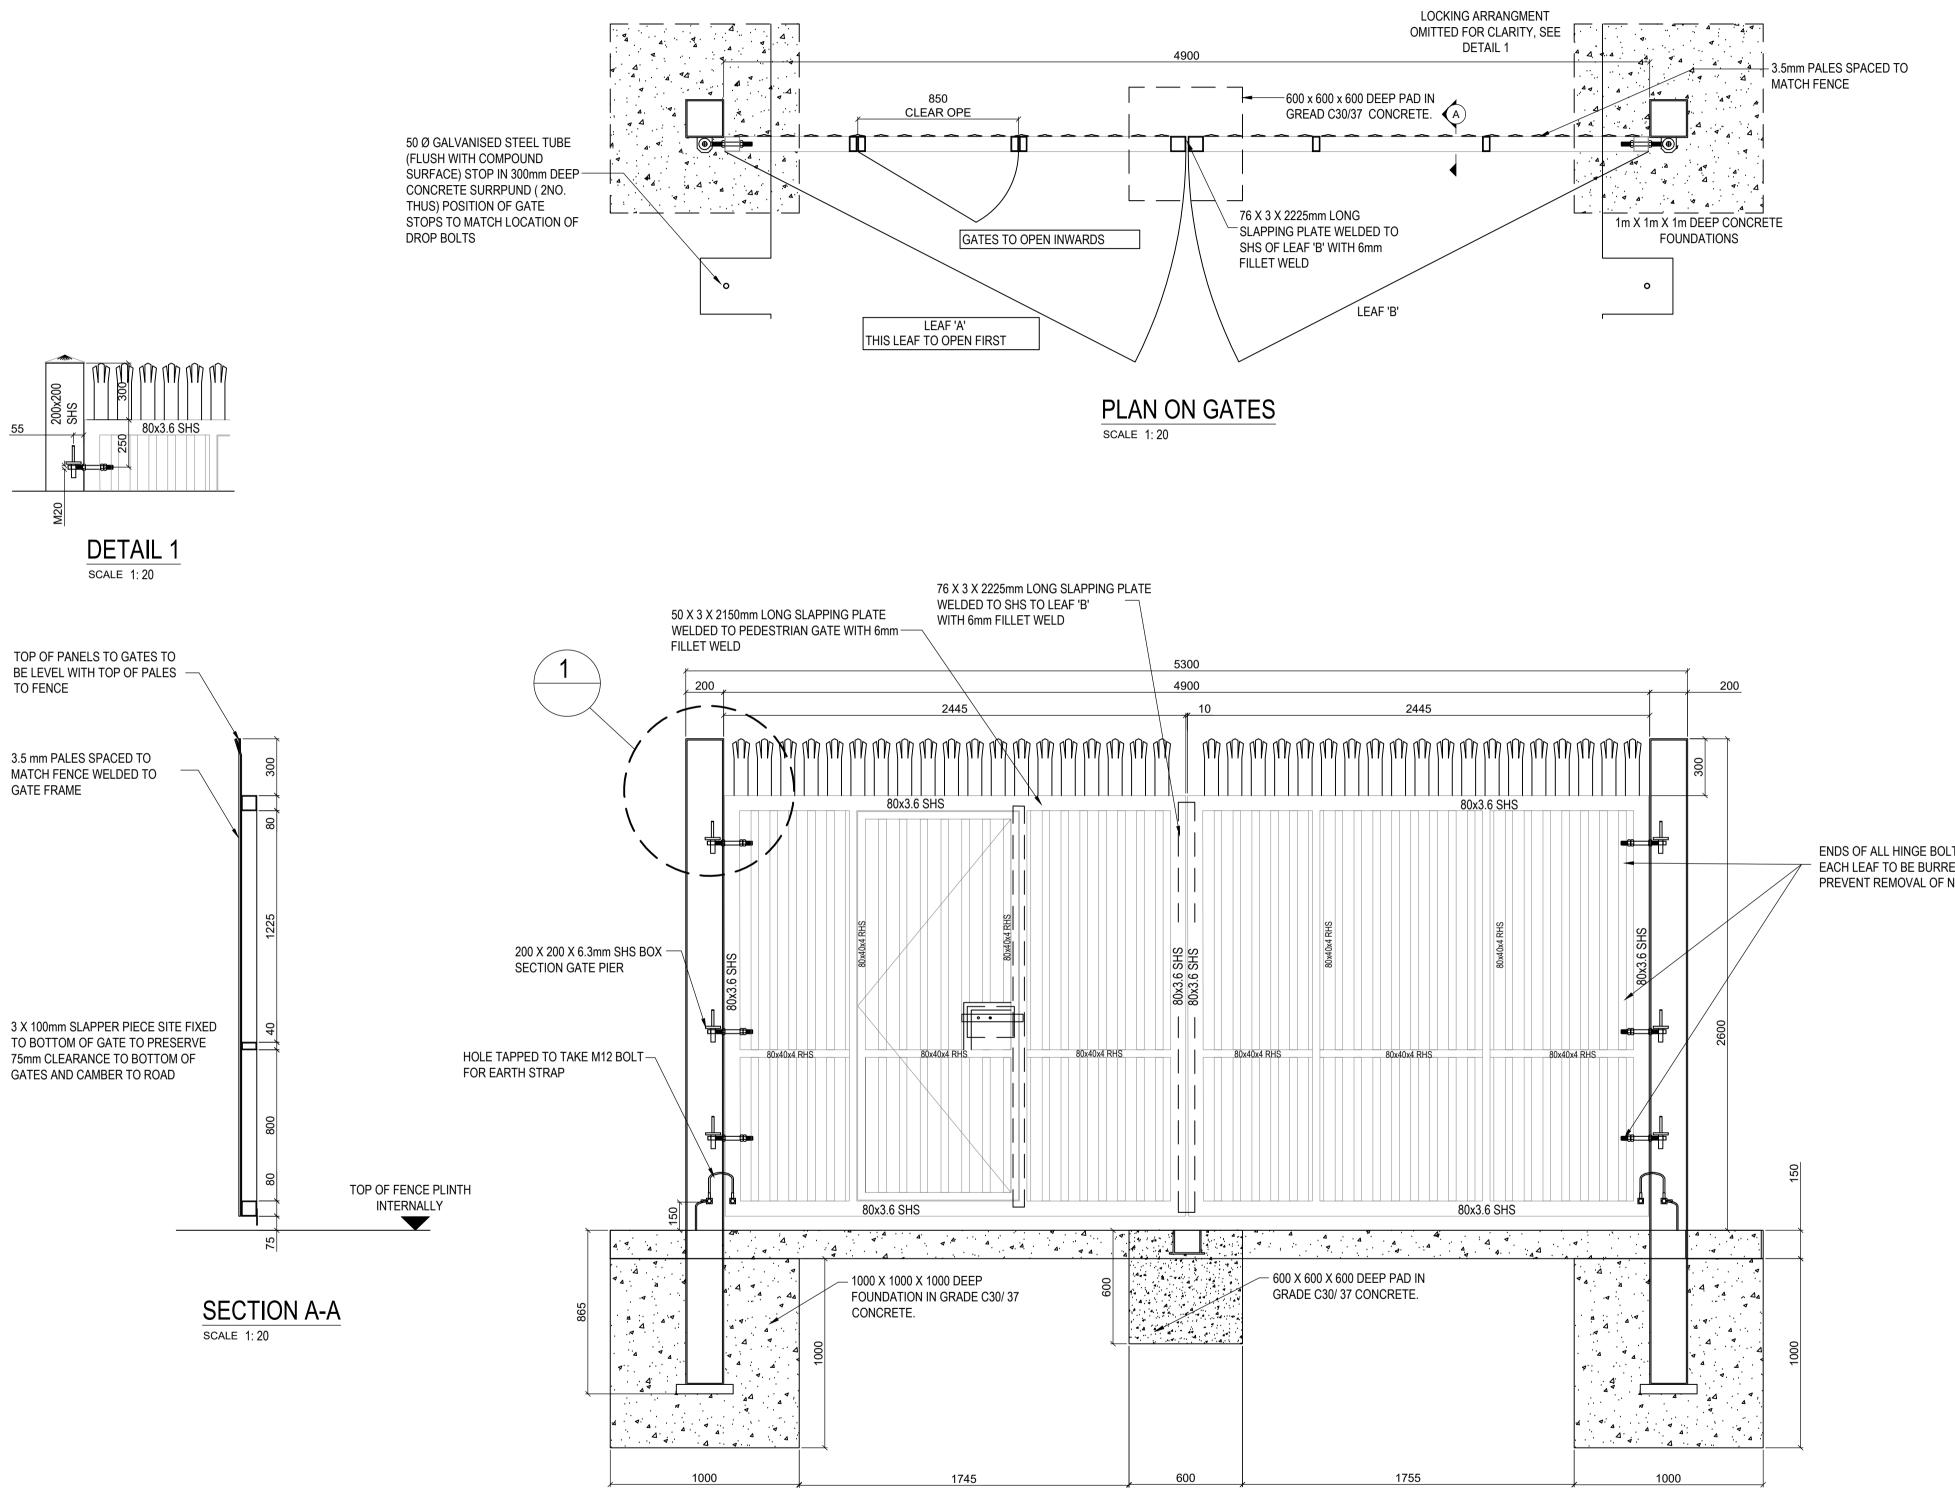

## ELEVATION TO INSIDE OF GATES

SCALE 1:20

| ©T           |                                                                                                                                                | DESIGNERS IMMEDIATELY.<br>BE READ IN CONJUNCTION W<br>SPECIFICATION.<br>PYRIGHT AND MAY ONLY BE<br>DESIGNERS PERMISSION. | REPRODUCED WITH THE                                                                                       |
|--------------|------------------------------------------------------------------------------------------------------------------------------------------------|--------------------------------------------------------------------------------------------------------------------------|-----------------------------------------------------------------------------------------------------------|
| 2.           | ALL DRAWINGS A<br>RELEVANT SPECI<br>ARCHITECTURAL<br>ALL LEVELS ARE<br>MALIN HEAD.                                                             | RE TO BE READ IN CONJ<br>IFICATIONS, BILLS OF QU<br>, SERVICES AND ENGINE<br>IN METRES RELATED TO                        | UNCTION WITH ALL<br>JANTITIES,<br>ERING DRAWINGS.                                                         |
| 4.           | BROUGHT TO THE<br>DRAWINGS ARE N                                                                                                               | CIES BETWEEN THESE D<br>E ATTENTION OF THE EN<br>NOT TO BE SCALED.                                                       | GINEER.                                                                                                   |
| 5.           | ALL DIMENSIONS<br>OTHERWISE.                                                                                                                   | ARE IN MILLIMETRES, U                                                                                                    | NLESS NOTED                                                                                               |
|              |                                                                                                                                                |                                                                                                                          |                                                                                                           |
|              |                                                                                                                                                |                                                                                                                          |                                                                                                           |
|              |                                                                                                                                                |                                                                                                                          |                                                                                                           |
|              |                                                                                                                                                |                                                                                                                          |                                                                                                           |
|              |                                                                                                                                                |                                                                                                                          |                                                                                                           |
|              |                                                                                                                                                |                                                                                                                          |                                                                                                           |
|              |                                                                                                                                                |                                                                                                                          |                                                                                                           |
|              |                                                                                                                                                |                                                                                                                          |                                                                                                           |
|              |                                                                                                                                                |                                                                                                                          |                                                                                                           |
|              |                                                                                                                                                |                                                                                                                          |                                                                                                           |
| P01<br>REV   | 15.11.24<br>DATE                                                                                                                               | Issued For Planning<br>DESCRIPTION                                                                                       |                                                                                                           |
|              | DATE                                                                                                                                           | DESCRIPTION                                                                                                              |                                                                                                           |
| REV          | DATE<br>ECT:<br>Brittas Wind                                                                                                                   | DESCRIPTION                                                                                                              | BY AP                                                                                                     |
| REV<br>PROJE | DATE<br>Brittas Wind                                                                                                                           | Entrance Gate Det                                                                                                        | BY AP                                                                                                     |
| REV<br>PROJE | DATE<br>ECT:<br>Brittas Wind<br>Compound I<br>T:<br>Brittas Wind                                                                               | Entrance Gate Det                                                                                                        | ails                                                                                                      |
| REV<br>PROJE | DATE<br>ECT:<br>Brittas Wind<br>Compound I<br>T:<br>Brittas Wind<br>ENGINEERING<br>CORK                                                        | Entrance Gate Det<br>Farm Ltd.                                                                                           | ails                                                                                                      |
| REV<br>PROJE | DATE<br>ECT:<br>Brittas Wind<br>Compound I<br>T:<br>Brittas Wind<br>ENGINEERING<br>CORK<br>JK<br>ECT NUMBER:<br>23318                          | Entrance Gate Det<br>Farm Ltd.                                                                                           | ails<br>BY APP<br>ails<br>CONSULTANTS<br>LIMERICK<br>mwp.ie<br>APPROVED:<br>PC<br>SCALE @ A1:<br>As Shown |
| REV<br>PROJE | DATE<br>ECT:<br>Brittas Wind<br>Compound I<br>T:<br>Brittas Wind<br>ENGINEERING<br>CORK<br>IN:<br>JK<br>ECT NUMBER:<br>23318<br>JS DESCRIPTION | Entrance Gate Det Farm Ltd. Farm Ltd. CHECKED: CMCL DATE:                                                                | ails                                                                                                      |